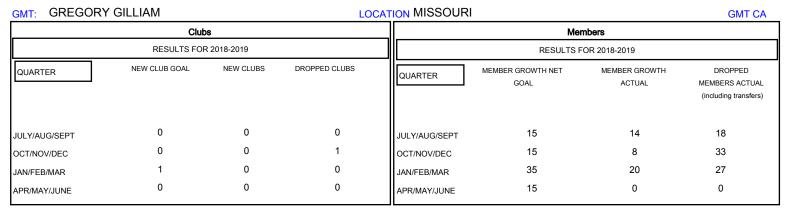

## District 26 M1

Results as of: 03/31/2019

| DROPPED CLUBS: 1  DROPPED MEMBERS |    | 15 CLUBS OF 40 ADDED 1 OR MORE NEW MEMBERS | GENDER DISTRIBUTION  MALE 814 (76.15%)  FEMALE 255 (23.85%)  Women Percentage Fiscal Year Goal: 1% |     |
|-----------------------------------|----|--------------------------------------------|----------------------------------------------------------------------------------------------------|-----|
| DECEASED                          | 10 | CLICK HERE FOR CUMULATIVE  MEMBERSHIP DATA | TOTAL FAMILY UNIT MEMBERS                                                                          | 126 |
| CLUB CANCELLED                    | 3  |                                            |                                                                                                    | 64  |
| OTHER                             | 65 |                                            | FAMILY MEMBERS PAYING HALF DUES                                                                    | 04  |
| TOTAL                             | 78 |                                            |                                                                                                    |     |