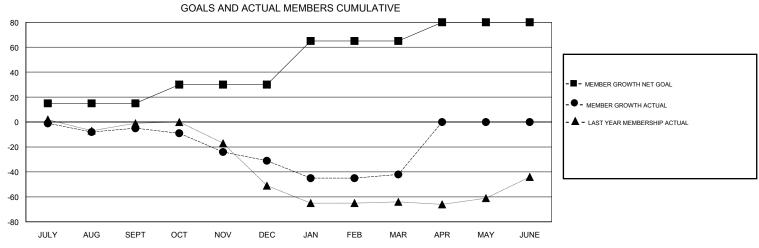

## District 26 M1

Results as of: 03/31/2019

| DROPPED CLUBS: 1  DROPPED MEMBERS |    | 15 CLUBS OF 40 ADDED 1 OR MORE NEW MEMBERS | GENDER DISTRIBUTION  MALE 814 (76.15%)  FEMALE 255 (23.85%)  Women Percentage Fiscal Year Goal: 1% |     |
|-----------------------------------|----|--------------------------------------------|----------------------------------------------------------------------------------------------------|-----|
| DECEASED                          | 10 | CLICK HERE FOR CUMULATIVE  MEMBERSHIP DATA | TOTAL FAMILY UNIT MEMBERS                                                                          | 126 |
| CLUB CANCELLED                    | 3  |                                            |                                                                                                    | 64  |
| OTHER                             | 65 |                                            | FAMILY MEMBERS PAYING HALF DUES                                                                    | 04  |
| TOTAL                             | 78 |                                            |                                                                                                    |     |